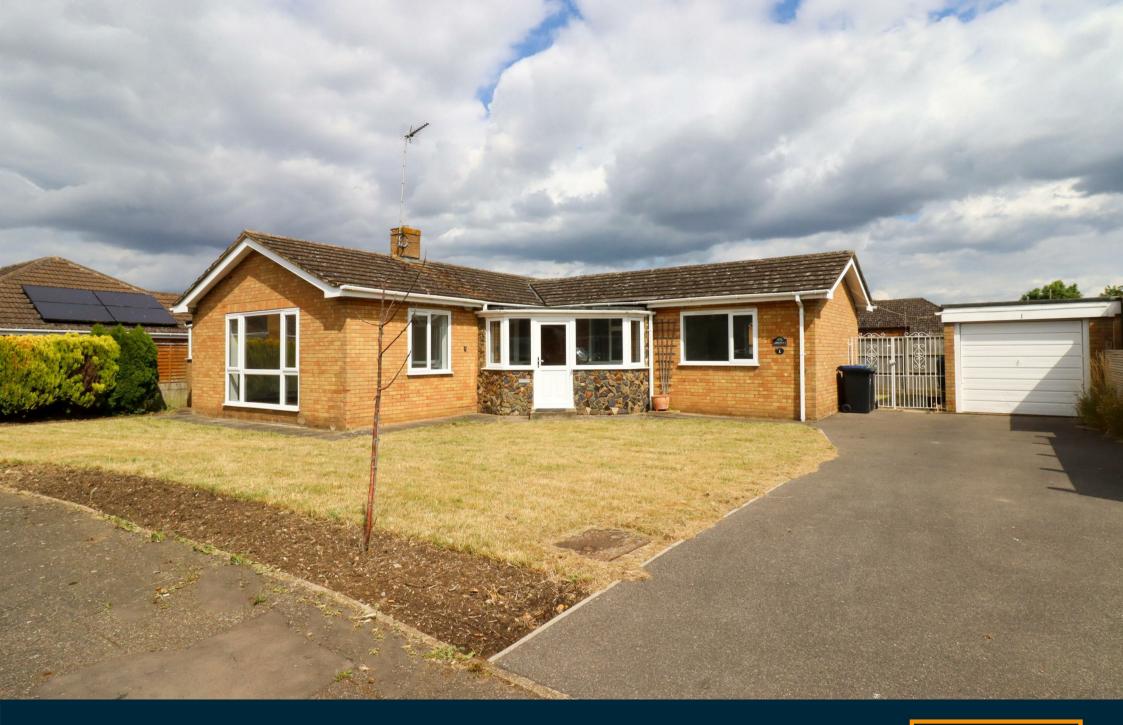

## **Orchard Close**

### Littleport, CB6 1NU

Detached bungalow situated in a cul de sac location. Accommodation comprises: porch, hallway, kitchen/dining room, living room, three bedrooms, shower room, cloakroom, front garden, enclosed rear garden, garage and driveway. Pet considered. Available: 05/08/2025. Minimum 6 month term. Deposit: £1,500. Holding fee: £300. Council tax band: D. EPC: D

#### **OUTSIDE**

enclosed rear garden with patio area, front garden, garage and driveway. The garden photographs will be updated next week as these are not current.