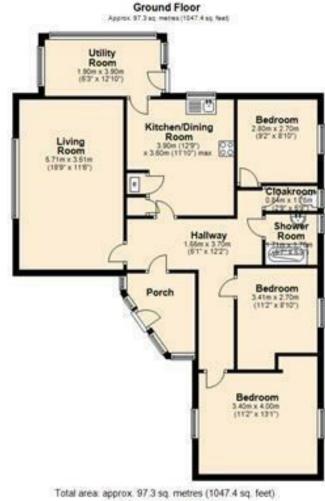

### Littleport, CB6 1NU

Detached bungalow situated in a cul de sac location. Accommodation comprises: porch, hallway, kitchen/dining room, living room, three bedrooms, shower room, cloakroom, front garden, enclosed rear garden, garage and driveway. Pet considered. Available: 05/08/2025. Minimum 6 month term. Deposit: £1,500. Holding fee: £300. Council tax band: D. EPC: D

#### **LETTING AGENTS NOTES**

For more information on this property please refer to the Material Information brochure on our Website.

Note: Not to ecale. For guidance purposes only Flan produced using PlanUp.